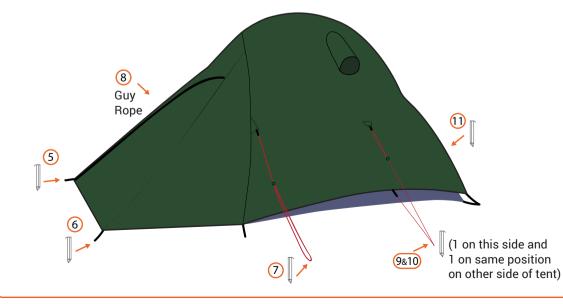

## Step 2

Connect the pole to the inner tent - insert each of the 4 ends of the poles into the straps on 4 corners of the tent. The longer poles come at the front of thent.

Put the outer tent over the inner tent and anchor at remaining 7 points.