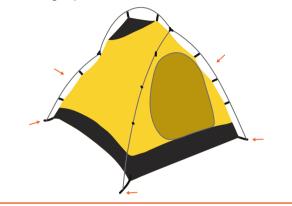

## Step 1

ന

2

Spread the inner tent on the ground with the front door partially open. Anchor the inner tent on all 4 points.

(3)