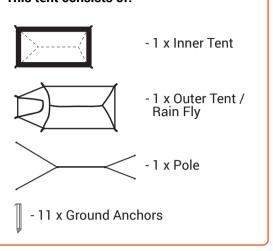

## **EIGER 2**

2 Year Warranty 2 Jahre Garantie Garantie de 2 ans 2 Años de Garantía 2 Års Garanti





www.gipfelclimbing.com

Gipfel Climbing Equipment Maxwel Exporters, Kunda Road Partapur, Meerut 250103, UP India Customer care: cs@gipfelclimbing.com

## This tent consists of:



## Step 1

ന

2

Spread the inner tent on the ground with the front door partially open. Anchor the inner tent on all 4 points.

(3)

## Step 2

Connect the pole to the inner tent - insert each of the 4 ends of the poles into the straps on 4 corners of the tent. The longer poles come at the front of thent.





Put the outer tent over the inner tent and anchor at remaining 7 points.