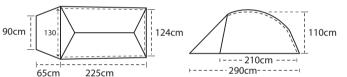

## Step 1

ന

2

Spread the inner tent on the ground with the front door partially open. Anchor the inner tent on all 4 points.

(3)

## Step 2

Connect the pole to the inner tent - insert each of the 4 ends of the poles into the straps on 4 corners of the tent. The longer poles come at the front of thent.

Put the outer tent over the inner tent and anchor at remaining 7 points.