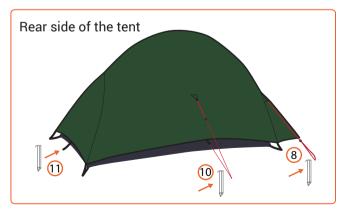

## Step 2

Connect the pole to the inner tent - insert each of the 4 ends of the poles into the straps on 4 corners of the tent. The longer poles come at the front of thent.

Put the outer tent over the inner tent and anchor at remaining 7 points.